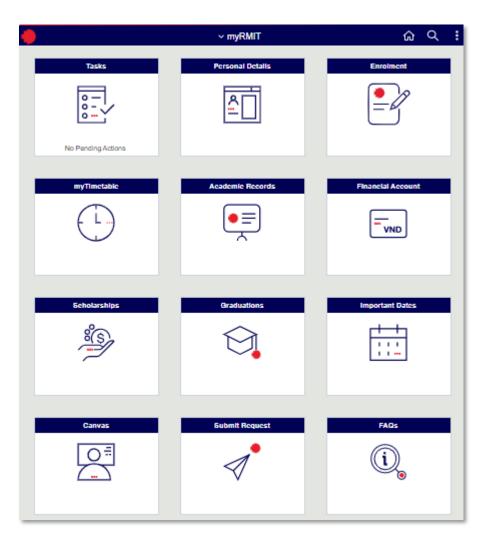

## myRMIT Homepage

The **myRMIT Home Page** groups by your key tasks using tiles and visuals. This ensures that you can locate the information that you are seeking easily.

enrolment status and grade

Minors for your Program.

## myRMIT Tiles Overview (continue..)

| mykiviii Tiles Overview (continue) |                      |                                                                                                                                                                                                                                                                                                                |  |
|------------------------------------|----------------------|----------------------------------------------------------------------------------------------------------------------------------------------------------------------------------------------------------------------------------------------------------------------------------------------------------------|--|
|                                    | myTimetable          | takes you to Class Timetables page where you can find myTimetable link, schedules of opening & instructions on how to use the system <a href="https://www.rmit.edu.vn/students/my-studies/class-timetables">https://www.rmit.edu.vn/students/my-studies/class-timetables</a>                                   |  |
| •=                                 | Academic<br>Records  | The Academic Records tile contains the following pages:                                                                                                                                                                                                                                                        |  |
|                                    |                      | <ul> <li>Enrolment History – you can view a summary of your current and past course enrolments, listed in semester order, including grades (where available), credit points and status (Enrolled, Completed or Credit Transfer).</li> <li>View Results – you can view your Grades by Semester</li> </ul>       |  |
|                                    |                      | Academic History - you can view a summary of programs, including your academic career, the academic program, semester of commencement and program status. From this view, click on a program and download a PDF of their academic history in that program, including results and the grade point average (GPA) |  |
|                                    |                      | Statement of Enrolment - Statement of Enrolment is an official statement that confirms your enrolled program and class for the selected semester of the academic year. You can download it from this tile.                                                                                                     |  |
| VND                                | Financial<br>Account | The Financial Account tile contains the following pages:                                                                                                                                                                                                                                                       |  |
|                                    |                      | Account Balance – you can view your overall current account balance by Semester, including charges (total fees and charges for the Semester), total due (outstanding amount for the Semester) and a credit balance for the amount of money that remains in your account (if applicable)                        |  |
|                                    |                      | <ul> <li>Charges Due – this tab only appears if the you has<br/>overdue charges; you can view the overdue amount in<br/>VND, description, and due date</li> </ul>                                                                                                                                              |  |
|                                    |                      | <ul> <li>Make a Payment – you can follow a 3-step process to<br/>make a payment: 1-select payment method (available<br/>options: Credit/Debit, ATM or QR code), 2-specify<br/>payment amount and 3-confirm payment amount</li> </ul>                                                                           |  |
|                                    |                      | <ul> <li>Payment History – You can view a list of past payments<br/>made, the amount in VND and description</li> </ul>                                                                                                                                                                                         |  |
|                                    |                      | <ul> <li>Bank Account Details – you can view and change the<br/>bank account linked to your profile for the purpose of<br/>scholarship payments or refunds</li> </ul>                                                                                                                                          |  |
|                                    |                      | Invoices – you can view RMIT Invoices including both<br>Official and Adjustment invoices                                                                                                                                                                                                                       |  |
|                                    |                      |                                                                                                                                                                                                                                                                                                                |  |

|       | Scholarships       | <ul> <li>The Scholarships tile contains the following pages:</li> <li>Scholarship Applications – you can view your previously started or submitted Scholarship Applications, continue adding further details to the draft applications, or start a new Scholarship application</li> <li>Upload More Documents – you can upload additional support documents to your submitted scholarship application</li> <li>Scholarship Offer – you can view and accept or decline to your scholarship offer</li> </ul> |
|-------|--------------------|------------------------------------------------------------------------------------------------------------------------------------------------------------------------------------------------------------------------------------------------------------------------------------------------------------------------------------------------------------------------------------------------------------------------------------------------------------------------------------------------------------|
|       | Graduations        | The Graduations tile allows you to apply to graduate when you are eligible. You can view the status of your graduation applications and update the graduation options, including choosing a graduation ceremony date or indicating that you will not be attending                                                                                                                                                                                                                                          |
| 1 1 1 | Important<br>Dates | Opens the Important Date page to a new window where you can easily find all key academic dates including semester breaks, last day to drop classes, assessment periods, results release and census dates.  https://www.rmit.edu.vn/students/my-studies/important-dates-and-academic-calendar                                                                                                                                                                                                               |
| 0=    | Canvas             | Opens Canvas in a new window (you will remain logged in): <a href="https://rmit.instructure.com/">https://rmit.instructure.com/</a>                                                                                                                                                                                                                                                                                                                                                                        |
|       | Submit<br>Request  | The Submit Request tile contains the downloadable PDF forms and online forms which you can fill out and submit via myRMIT. You can view the history of all requests you've submitted, including its status.                                                                                                                                                                                                                                                                                                |
| (i)   | FAQs               | Launches to a new window for information on how to use myRMIT                                                                                                                                                                                                                                                                                                                                                                                                                                              |