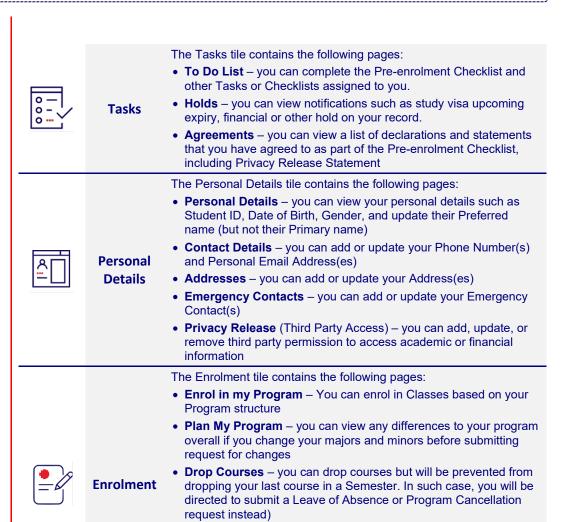

## myRMIT Homepage

The **myRMIT Home Page** groups by your key tasks using tiles and visuals. This ensures that you can locate the information that you are seeking easily.

enrolment status and grade

Minors for your Program.

 Enrolment History – You can view your entire enrolment history, including course details, undertaken semester, credit points,

• **Update your Majors or Minors** – you can update the Majors or